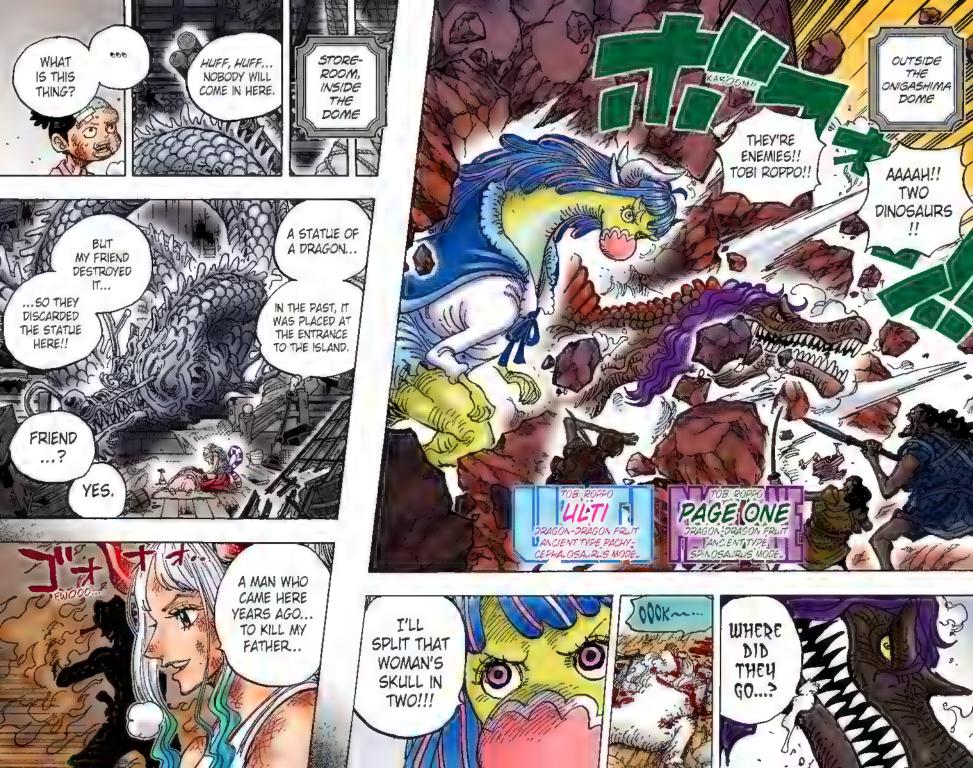

# Story . 55tb.

After two years of hard training, the Straw Hat pirates are back together, first at the Sabaody Archipelago and then through Fish-Man Island to their next stage: the New World!!

Luffy and crew ally with Momonosuke's faction in order to defeat Kaldo, one of the Four Emperors. They overcome hurdles to recruit allies for the raid, but the spy Kanjuro reveals his treachery and kidnaps Momonosuke. The allied

forces chase after him and decide to launch a sneak attack. With new powerful friends in tow, the raid on Onigashima begins!! While the Emperor's followers block the way on the Island, Kaido's daughter Yamato shows up and swears to fight on Luffy's side. The Red-Scabbards samural face off against Kaido on the roof of the castle, fighting to avenge their beloved Lord Oden. But Kaido steadily gains the upper hand... Luffy and others are heading for the roof too, but Kaido's henchman stand in their way.